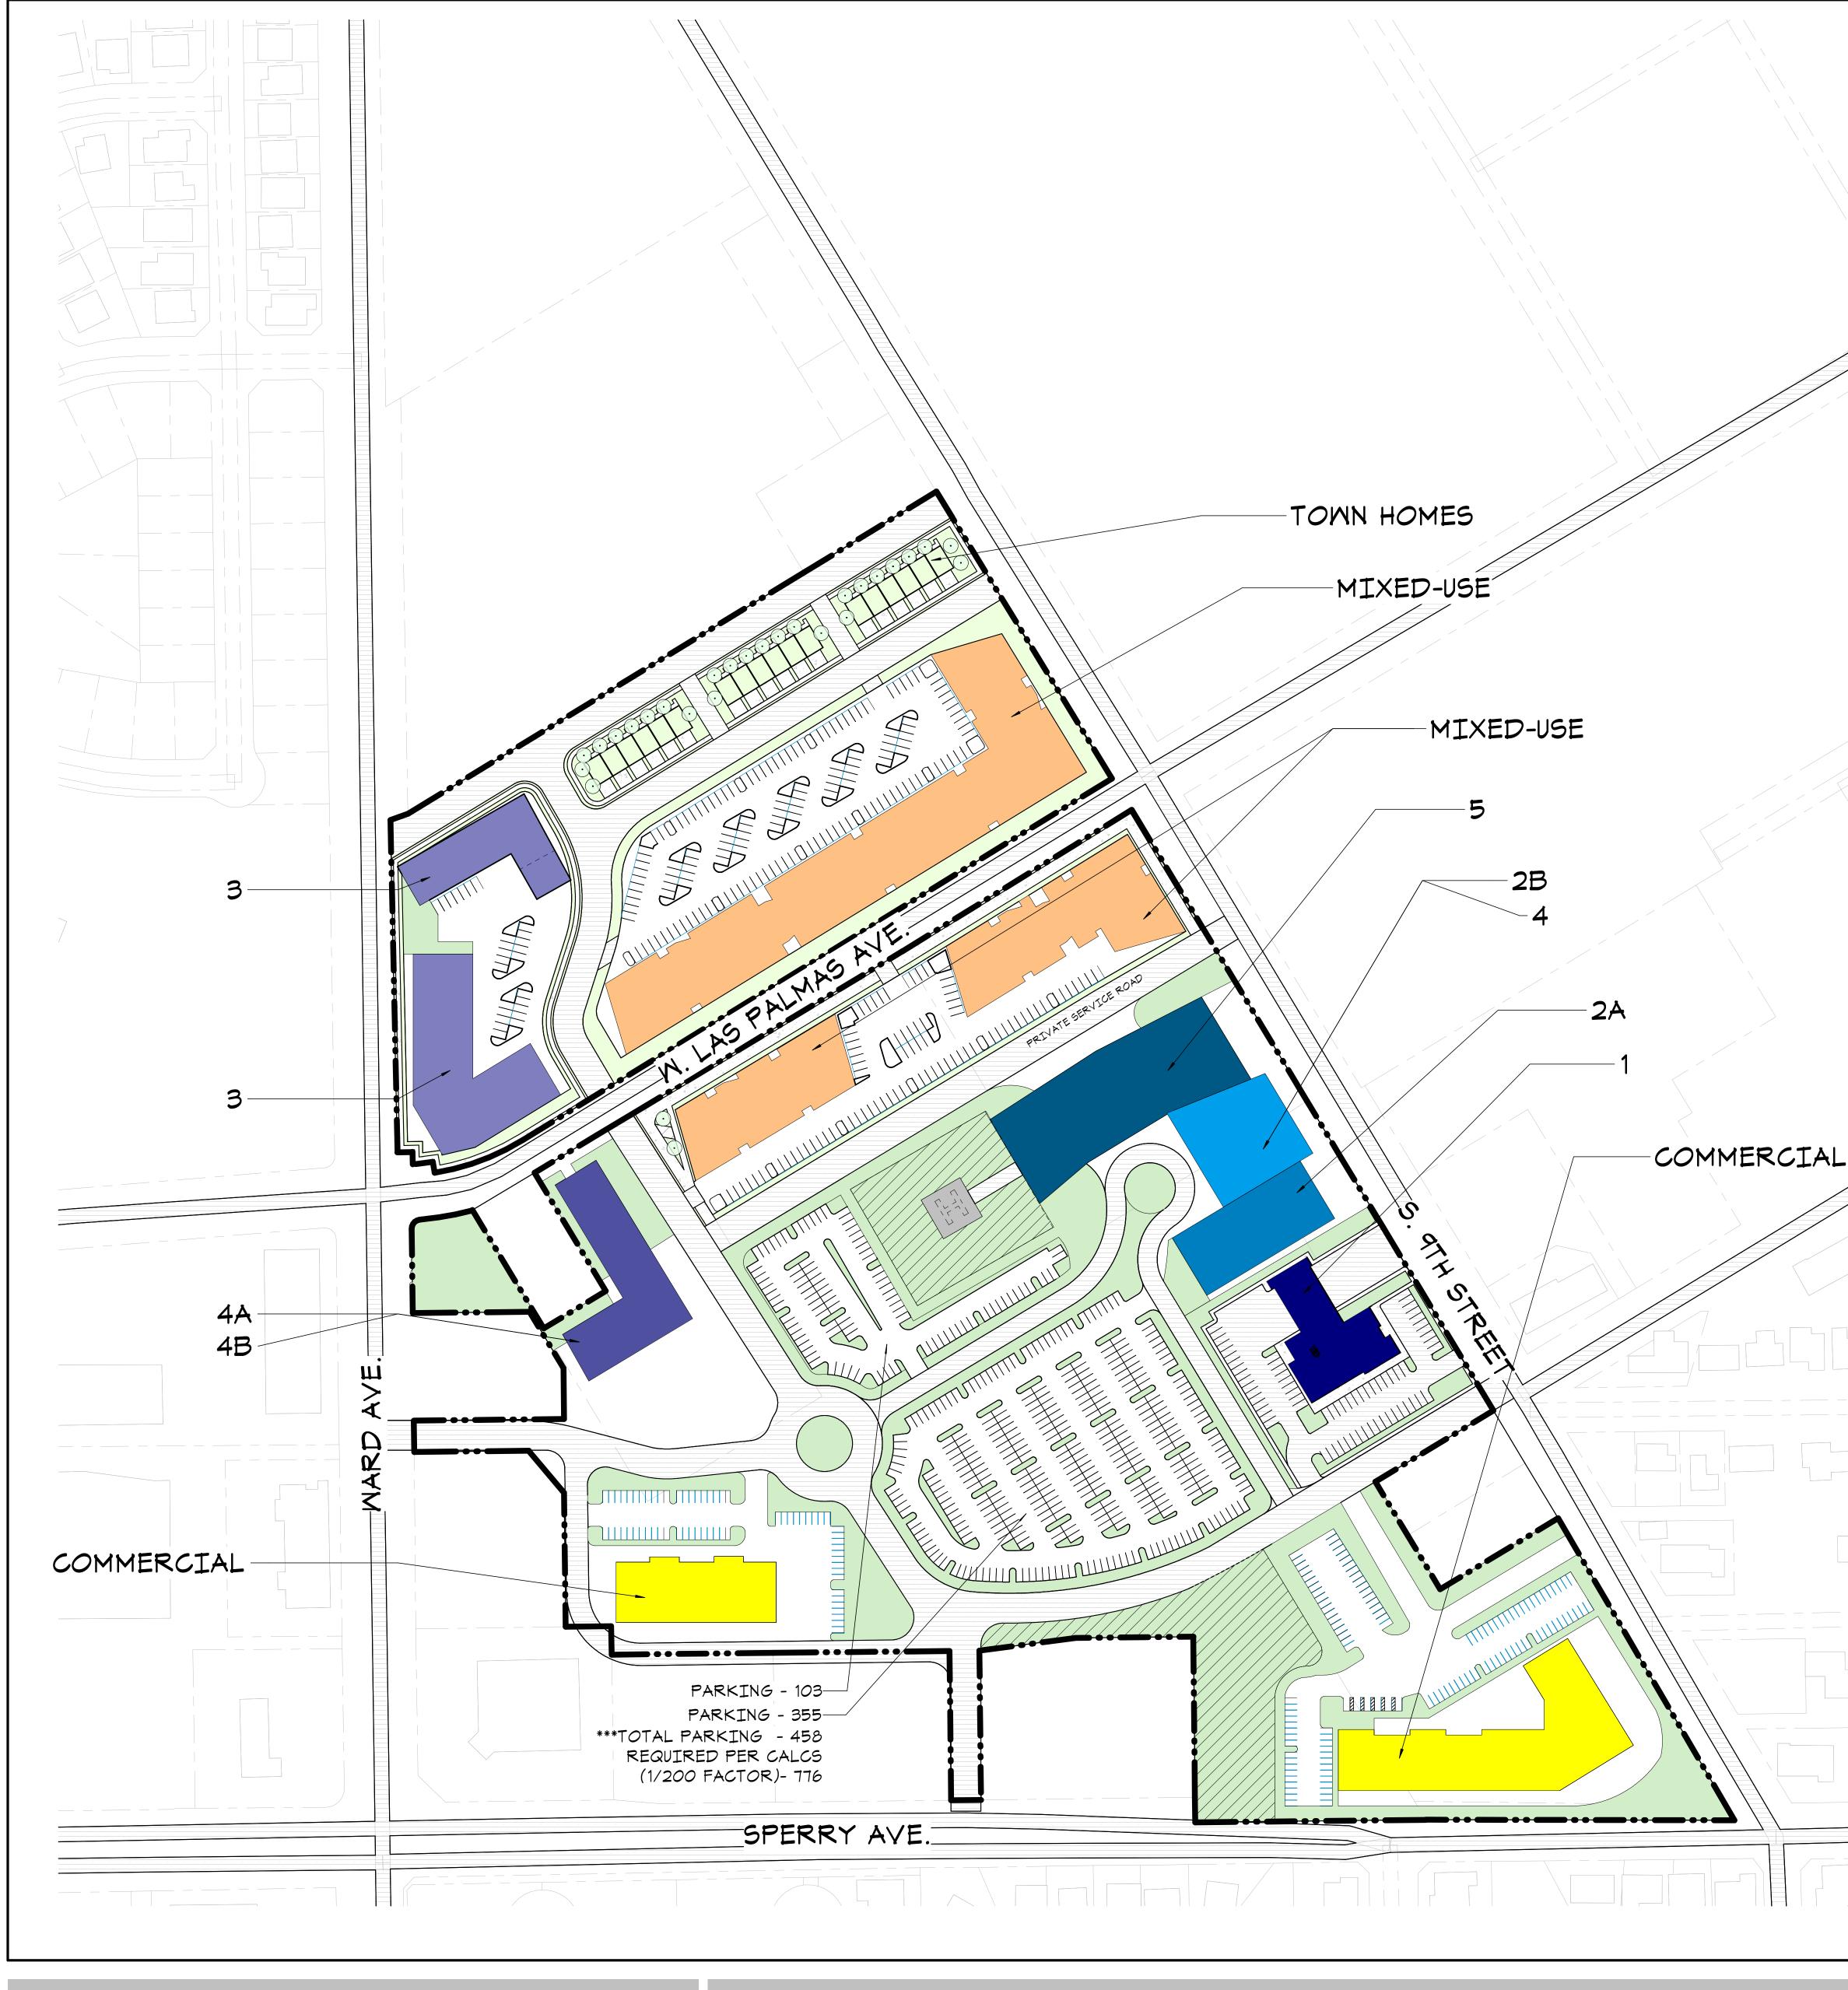

## HEALTH CAMPUS - 27.5 ACRES MIXED-USE - 10.0 ACRES

## MASTER PLAN PRIORITIES:

Graphic Scale: 1 inch = 100 feet 0 100' 200' 300' 400'

| 1 AMBULANCE & ADMINISTRATION CENTER (1 STORY)                                    | 15,600 SF         |
|----------------------------------------------------------------------------------|-------------------|
| 2A COMMUNITY MENTAL HEALTH CENTER (1 STORY)<br>(ATTACHED TO RURAL HEALTH CLINIC) | 14 <i>,000</i> SF |
| 2B RURAL HEALTH CLINIC (1 STORY)                                                 | 12 <i>,000</i> SF |
| 3 INDEPENDENT CARE                                                               | TBD               |
| 4 MEDICAL OFFICES (3 STORY)                                                      | 80,000 SF         |
| 4A MEMORY CARE/ASSISTED LIVING (3 STORY)                                         | 47,000 SF         |
| 4B SKILLED NURSING FACILITY (ATTACH TO 4A)                                       | 28,000 SF         |
| 5 ACUTE CARE HOSPITAL (25 BED, 1-2 STORYS)                                       | 104,625 SF        |
|                                                                                  |                   |